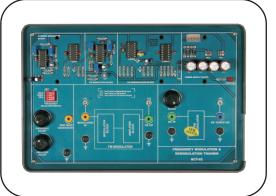

### **BCT - 02**

# FREQUENCY MODULATION & DEMODULATION KIT

#### **Features**

## Sine Wave Generator

- Sine waveform output using IC 2206.
- Frequency variable from 20 Hz.-20 KHz. in three steps.
- Frequency and Amplitude adjustments

#### Carrier Generator

- Carrier waveform output of 50 KHz and Max. 5V p-p.
- Amplitude adjustments of carrier waveform possible

#### On-board Block features

- FM -modulator circuit using IC 2206.
- FM -Demodulator using PLL method by using
- Amplifier circuit using IC TI084.
- Block Description Screen printed on glassy epoxy PCB.

### Interconnections

- All interconnections are made using 2mm banana Patch cords.
- Test points are provided to analyze signals at various points.
- All ICs are mounted on IC Sockets.
- Bare board Tested Glass Epoxy SMOBC PCB is used
- In-Built Power Supply of ±12V/350mA with Power ON indication
- Attractive Housed in ABS Plastic enclosures.
- Set of 2mm Patch cords for interconnections
- User's Manual with sample experimental programs