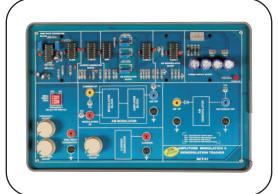

## **BCT - 01**

# AMPLITUDE MODULATION & DEMODULATION KIT

#### Features

#### Sine Wave Generator

- Provides Sine waveform output using IC 2206.
- Frequency variable from 20 Hz.-20 KHz. in three steps.
- Frequency and Amplitude adjustments possible.

#### Carrier Generator

- Carrier generation using IC TI084
- Provides Carrier waveform output of 40 KHz and Max. 2V p-p.
- Amplitude adjustments of carrier waveform possible

## • On-board Block features

- AM-modulator circuit using IC 3086.
- AM-Demodulator using Diode detector method
- Amplifier circuit using IC TI084
- Block Description Screen printed on glassy epoxy PCB

#### Interconnections

- All interconnections are made using 2mm banana Patch cords.
- Test points are provided to analyze signals at various points.
- All ICS are mounted on IC Sockets.
- Bare board Tested Glass Epoxy SMOBC PCB is used.
- In-Built Power Supply of ±12V/350mA with Power ON indication
- Attractive Housed in ABS Plastic enclosures.
- Set of 2mm Patch cords for interconnections
- User's Manual with sample experimental programs