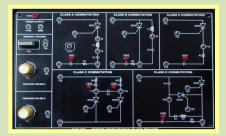

## KMS-806 FORCED COMMUNICATION OF SCR TRAINER

- One LED indicator to indicate Power input.
- Two Triggering Pulse Potentiometer
- One Manual Pulsar Switch.
- On-board Circuits
  - Class A Commutation
  - Class B Commutation
  - Class C Commutation
  - Class D Commutation
  - Class E Commutation
- Fixed DC power supply : + 12 V/150mA
- Variable DC power supply : 0 to + 30 V/150mA
- All interconnections are made using 2mm banana Patch cords.
- Bare board Tested Glass Epoxy PCB is used.
- Set of 2mm Patch cords for interconnections