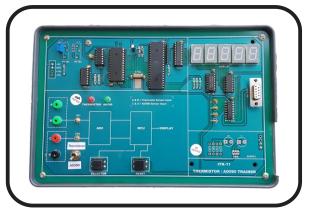

# ITK - 11 THERMISTOR / AD590 KIT

## Transducer/Sensor

- AD590/Thermistor Sensor is used.
- Temperature measurement up to 100°C

### Measurement Options

- On-board Digital Panel Meter provided.
- Output available on 2mm Banana sockets for Monitoring
- Thermometer for measurement of temperature

### Onboard Features

- Onboard Instrumentation Amplifier provided.
- Block Description Screen printed on glassy epoxy
- Thermometer for measurement of temperature up to 100°C.
- Facility to Interface with PC (Optional).
- Facility to Interface with 8085/86/51 kit(Optional)

### Interconnections

- All interconnections are made using 2mm banana Patch cords.
- Test points are provided to analyze signals at various points.
- All ICS are mounted on IC Sockets.
- Bare board Tested Glass Epoxy SMOBC PCB is used.
- In-Built Power Supply of +5V/1.5A, ±12V/250mA with Power ON indication
- Attractive ABS Plastic enclosures.
- Set of 2mm Patch cords for interconnections.
- User's Manual with sample experimental programs.