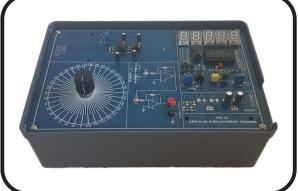

# ITK - 10 ANGULAR DISPLACEMENT KIT

### • Transducer/Sensor

- Capacitive Level Transducer.
- Resistive Transducer using multi turn potentiometer.
- Angular Measurement of 0° to 360°.

### Measurement Options

- On-board Digital Panel Meter provided.
- Output available on 2mm Banana sockets for Monitoring.
- Protractor for angle measurement

## Onboard Features

- Onboard Instrumentation Amplifier provided.
- Block Description Screen printed on glassy epoxy PCB.
- On board Protractor for angle measurement.
- Facility to Interface with PC (Optional).
- Facility to Interface with 8085/86/51 kit(Optional).

#### Interconnections

- All interconnections are made using 2mm banana Patch cords.
- Test points are provided to analyze signals at various points.
- All ICS are mounted on IC Sockets.
- Bare board Tested Glass Epoxy SMOBC PCB is used.
- In-Built Power Supply of +5V/1.5A, ±12V/250mA with Power ON indication.
- Attractive ABS Plastic enclosures.
- Set of 2mm Patch cords for interconnections
- User's Manual with sample experimental programs.